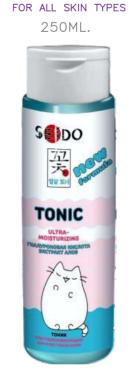

RECOMMENDED FOR DAILY USE.

TONES AND REFRESHES THE SKIN, MOISTURIZES, REDUCES THE FEELING OF TIGHTNESS, RECOVERS WATER BALANCE. THE MOISTURIZING EFFECT OF ALOE EXTRACT ENHANCES HYALURONIC ACID, WHICH PREVENTS EVAPORATION OF MOISTURE. RECOMMENDED FOR DAILY USE.