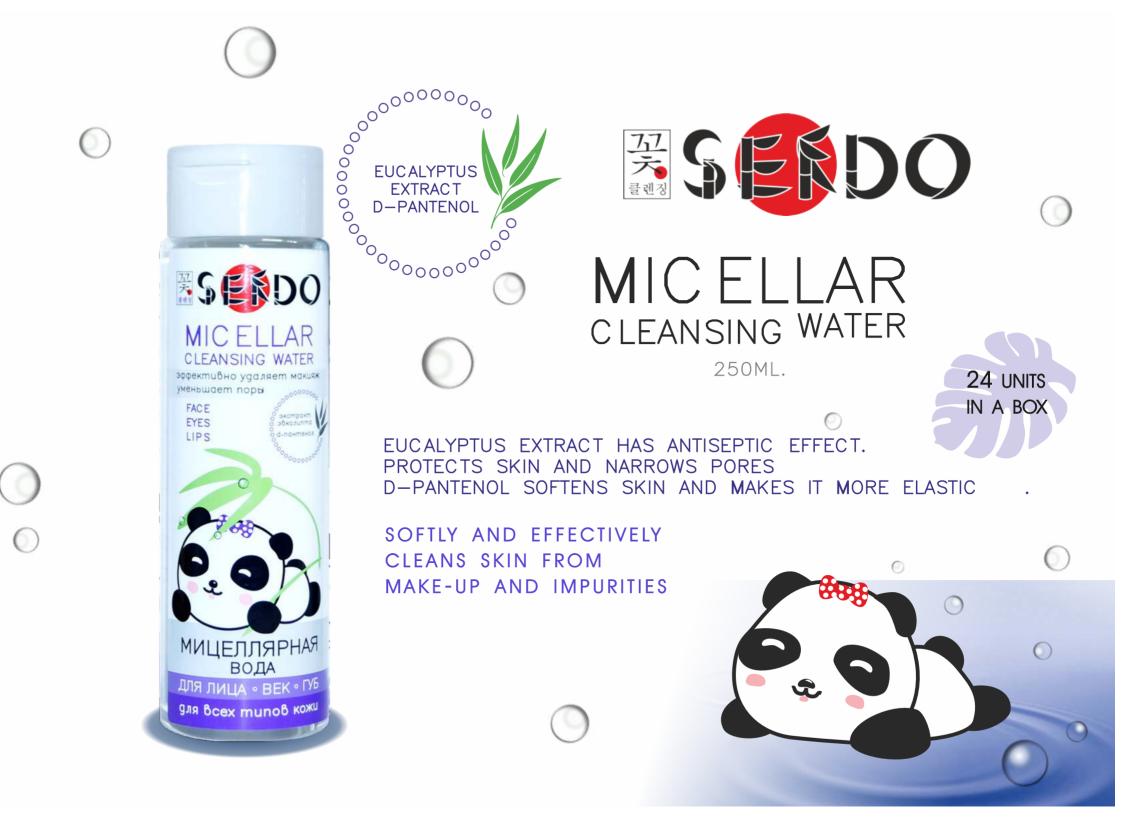

TONFR

THE FOAMING GEL ALLOWS YOU TO CAREFULLY AND THOROUGHLY CLEAN THE SKIN FROM IMPURITIES AND COSMETICS, WITHOUT CAUSING DRYNESS AND REDNESS. THE PANTHENOL IN THE GEL RECOVERS AND MOISTURIZES THE SKIN, GIVES IT ELASTICITY.

RECOMMENDED FOR DAILY USE.

TONES AND REFRESHES THE SKIN, MOISTURIZES, REDUCES THE FEELING OF TIGHTNESS, RECOVERS WATER BALANCE. THE MOISTURIZING EFFECT OF ALOE EXTRACT ENHANCES HYALURONIC ACID, WHICH PREVENTS EVAPORATION OF MOISTURE. RECOMMENDED FOR DAILY USE.

WITH HYALURONIC ACID AND ALOE EXTRACT PROVIDES LONG LASTING SOFTNESS, PROVIDES PROTECTION FROM

INTERNAL FACTORS HYALURONIC ACID SOFTENS SKIN AND PROTECTS FROM MOISTURE LOSS.

FACE CREAM FOR ALL SKIN TYPES