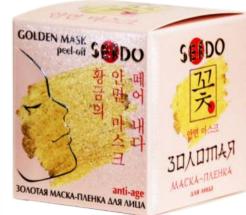

#### GOLDEN MASK IS A KNOW-HOW IN THE DEVELOPMENT OF POWERFUL SMALL SYNTHETIC PEPTIDES AND HAS COMPLEX ACTION: REJUVENATES TONE AND NOURISHES THE SKIN

Mix the mask and apply on the skin (better with brush), moving from the chin up towards massage lines. After total dryness, remove the mask from down to up. Apple extract has Vitamin C, pectins, polyphenols which recover skin structure, easing effect of free radicals, improves blood circulation. Tripeptides imitates natural mechanism of the skin which provides collagen stimulation and protection of skin from wrinkles.