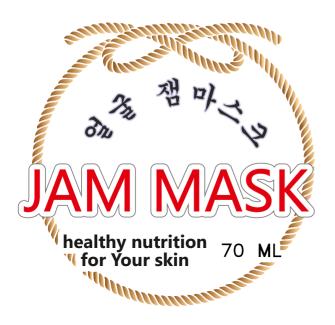

#### JAM MASK

WITH AVOCADO AND LIME

WHITENING EFFECT ENLIGHTENS SKIN TONE 70ML

Perfectly lightens the skin, evens its tone. Smoothes the skin. Effectively fights with pigmentation, Lime extract whitens the skin Avocado extract intensively nourishes the skin and evens the tone.

#### JAM MASK WITH STRAWBERRY AND RASPBERRY

SEDO

NOURISHING EFFECT

70ML

Provides nourishment and moisture for the skin. Has anti-oxidant effect. Raspberry extract makes your skin look young for a longer time and protects it from wrinkles D-Panthenol removes dryness and skin roughness