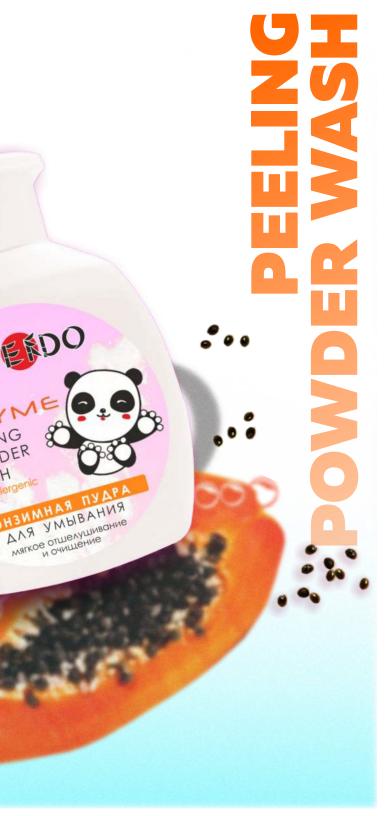

#### ENZYME POWDER CLEANSER WITH PAPAYA ENZYMES

Deep cleansing and exfoliating;
 Prepares skin for the further care, increasing the effectiveness of subsequent procedures;

- Cleans and smoothens the skin without feeling of dryness;

- Suitable for the sensitive skin.

Papaya enzymes, which transform into a light foam upon contact with water. The foam intensively and gently cleanses the skin while preserving the hydro-lipid layer.

**How to use:** mix a small amount of powder with warm water in your palms and apply to pre-cleansed skin. Massage into skin avoiding the eye area. Wash it off with warm water and apply skin care products.