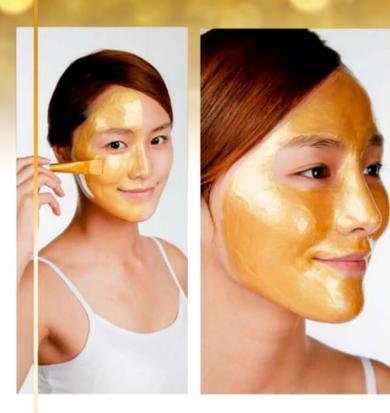

#### GOLDEN MASK IS A KNOW-HOW IN THE DEVELOPMENT OF POWERFUL SMALL SYNTHETIC PEPTIDES AND HAS COMPLEX ACTION: REJUVENATES TONE AND NOURISHES THE SKIN

Mix the mask and apply on the skin (better with brush), moving from the chin up towards massage lines. After total dryness, remove the mask from down to up. Apple extract has Vitamin C, pectins, polyphenols which recover skin structure, easing effect of free radicals, improves blood circulation. Tripeptides imitates natural mechanism of the skin which provides collagen stimulation and protection of skin from wrinkles.