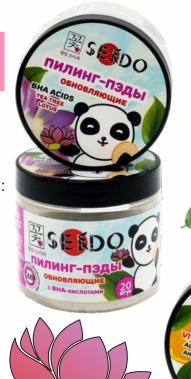

#### RENEWAL WITH BHA ACIDS

Intended for delicate cleansing and skin renewal: salicylic acid easily penetrates into deeper layers of the skin, dissolving dead cells and unclogging pores.

BHA-Acids normalize the secretion of sebum, allowing to visibly reduce the oiliness of the skin.

Lotus extract cleanses and regenerates the skin.

Tea tree extract is known for antiseptic and antiinflammatory properties