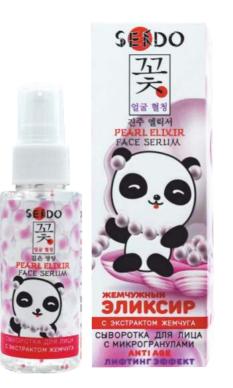

LIQUID PATC HES CIRCLESAROUND THE EYES 50ML.

SENDO FAC E SERUM PEARLELIXIR

Patches are good assistants in a fight with under eye dark circles.

Provides freshness and tonus to the skin, charge with energy and removes fatigue.

With a regular usage, the under eye skin becomes tighter, the tone becomes brighter.

Anti-age serum reduces vivid signs of aging, stimulates collagen production, has strong antioxidant effect, evens the skin tone

Hydrolysate of pearl is natural UF filter, makes the skin more elastic, evens the skin

Vitamin E slows down the aging process of the skin, protects from negative environmental impacts.

SENDO FAC E SERUM POMEGRANATE EXTRACT 50ML.