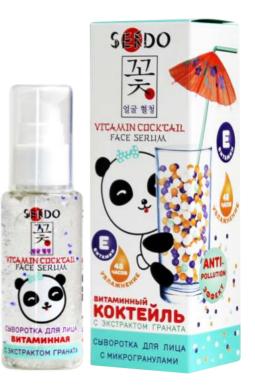

Hydrolysate of pearl is natural UF filter, makes the skin more elastic, evens the skin

Vitamin E slows down the aging process of the skin, protects from negative environmental impacts.

SENDO FAC E SERUM POMEGRANATE EXTRACT 50ML.

Highly concentrated complex in no time moistures the skin.

Anti-pollution effect: serum reduces evaporation for 48 hours

Vitamin E improves skin tonus and reduces aging.

Pomegranate extract softens skin, has antioxidant effect.