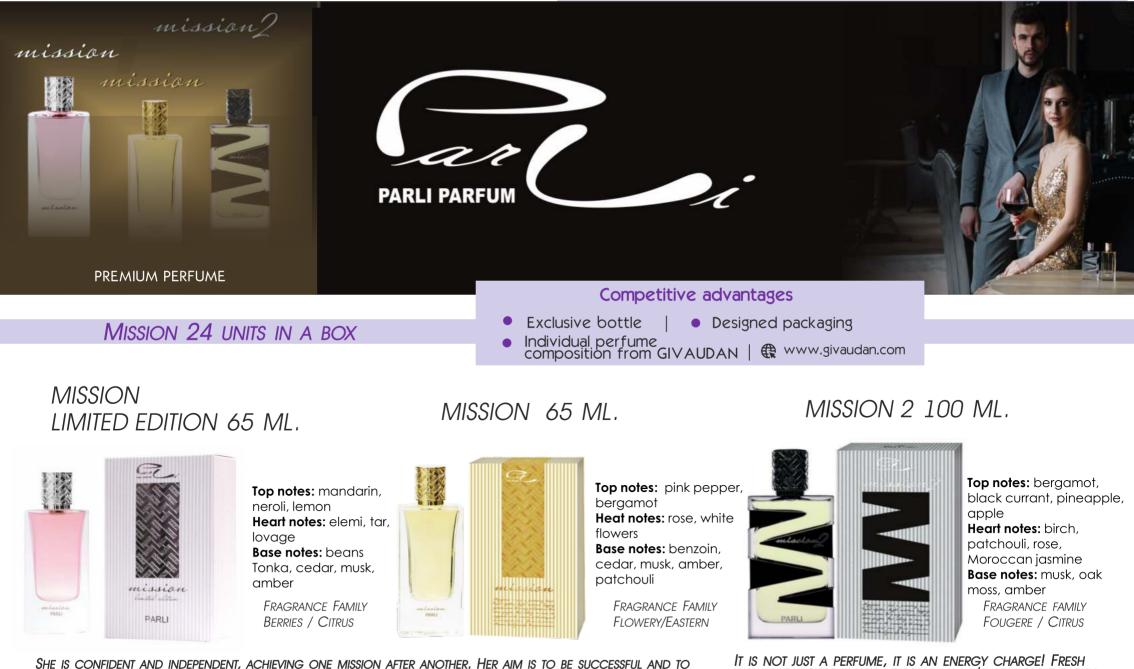

#### **Premium Perfume**

She is confident and independent, achieving one mission after another. Her aim is to be successful run the city. With Mission perfume this aim can be achieved. It is not just a perfume, it is an energy charge! Fresh and tasty perfume will underline man's attractiveness in any age. The fragrance that personifies elegancy!

#### KAZANSKI 100 ML.

Top notes: grapefruit, ginger, rosemary Heart notes: naharmota, white cedar, leather Base notes: amber and sandalwood

> Family Fragrance Woody/ Eastern

Top notes: bergamot, cardamom, violet leaf Heart notes: geranium, fir balsam, vetiver Base notes: beans Tonka, vanilla, Kashmir wood

> Family Fragrance Eastern/Woody

RECENT TREND