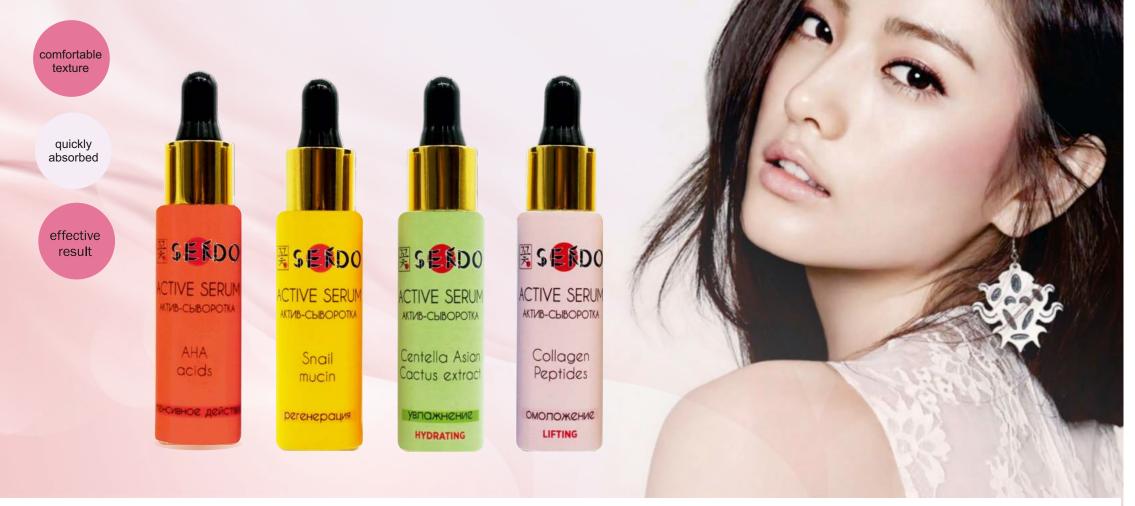

#### MULTIACTIVECOMPEX FACE SERUM

Combination of active ingredients to recover the beauty of your skin. A highly concentrated formula gets absorbed instantly and functions for 24 hours.

| REVITALIZATION | MANDELIC ACID STIMULATES CELL METABOLISM, TIGHTENS THE SKIN AND FIRMS SKIN TEXTURE. LACTIC ACID EXFOLIATES AND MOISTURIZES SKIN, UNCLOGS PORES.                                                                                  |
|----------------|----------------------------------------------------------------------------------------------------------------------------------------------------------------------------------------------------------------------------------|
| REGENERATION   | SNAIL MUCIN ACCELERATES REGENERATION OF SKIN CELLS. HYALURONIC ACID RETAINS MOISTURE IN THE SKIN. CAFFEINE PERFECTLY TONES UP THE COMPLEXION.<br>VITAMIN E IS AN ESSENTIAL ANTIOXIDANT.                                          |
| MOISTURIZATION | CACTUS EXTRACT RESISTS DEHYDRATION AND RESTORES ELASTICITY, FIRMNESS AND COMFORT TO THE SKIN. CENTELLA ASIATICA EXTRACT STRENGTHENS THE SKIN<br>FROM WITHIN AND BRIGHTENS COMPLEXION BY RESTORING NATURAL FUNCTIONS OF THE SKIN. |
| REJUVENATION   | PEPTIDES ENHANCE THE SYNTHESIS OF SKIN'S OWN ELASTIN, RESTORING TURGOR AND YOUTH. COLLAGEN SMOOTHES AND FIRMS THE SKIN, ELIMINATING IMPERFECTIONS.                                                                               |