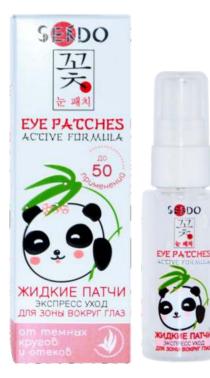

LIQUID PATC HES CIRCLESAROUND THE EYES 50ML.

SENDO FAC E SERUM PEARLELIXIR

Patches are good assistants in a fight with under eye dark circles.

Provides freshness and tonus to the skin, charge with energy and removes fatigue.

With a regular usage, the under eye skin becomes tighter, the tone becomes brighter.

Anti-age serum reduces vivid signs of aging, stimulates collagen production, has strong antioxidant effect, evens the skin tone