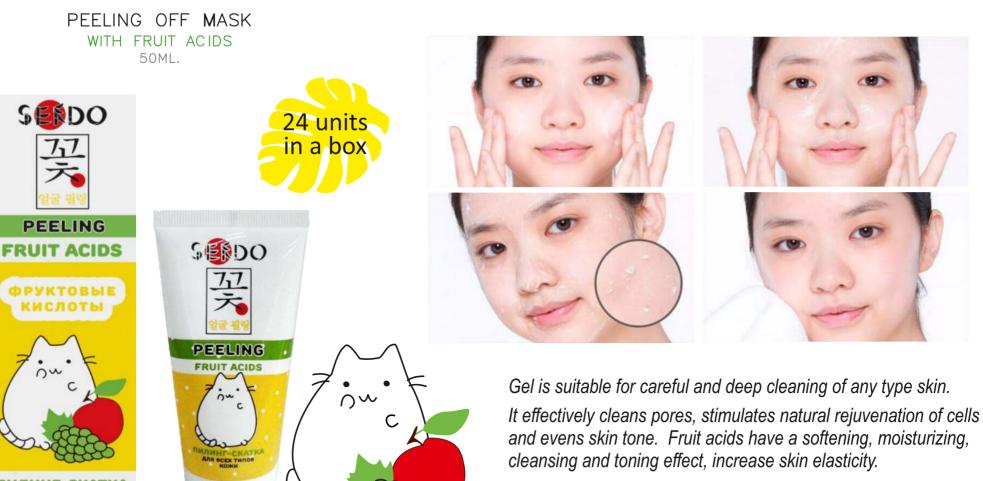

# PEELING FRUIT ACIDS

Application of peeling-off gel makes skin soft and fresh and pores less visible.

50ML.