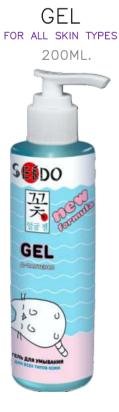

TONFR

THE FOAMING GEL ALLOWS YOU TO CAREFULLY AND THOROUGHLY CLEAN THE SKIN FROM IMPURITIES AND COSMETICS, WITHOUT CAUSING DRYNESS AND REDNESS. THE PANTHENOL IN THE GEL RECOVERS AND MOISTURIZES THE SKIN, GIVES IT ELASTICITY.