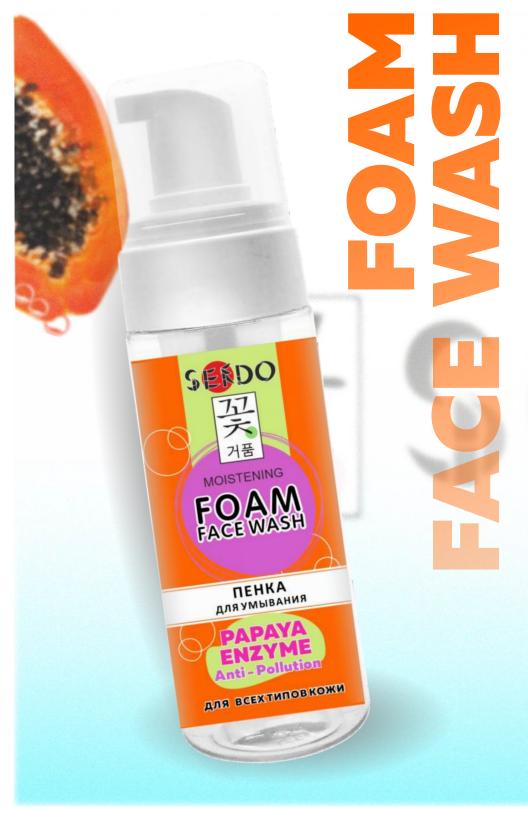

#### FOAMING GEL CLEANSER WITH PAPAYA ENZYMES

- Effectively removes impurities and maintains the skin water balance;

Anti-

Pollutio

- Gives a feeling of freshness without tightness effect;

#### Papaya enzymes carefully cleanse and stimulate skin cell renewal. They also improve the complexion.

**How to use:** Apply the foaming gel to a wet skin with massaging movements and rinse off with the water