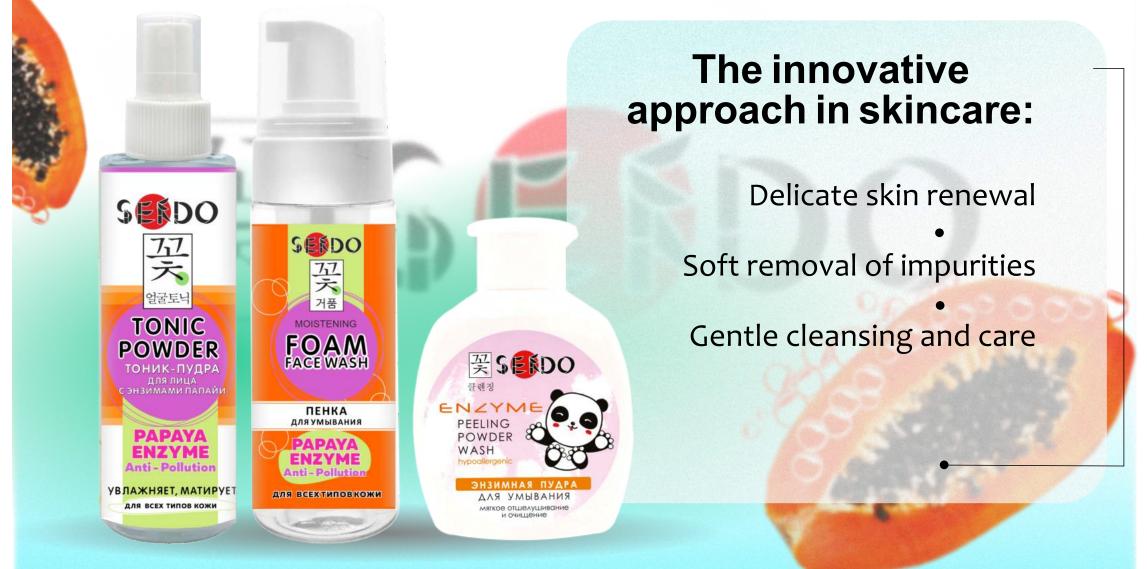

# Cosmetic line with papaya enzymes

#### ENZYME POWDER CLEANSER WITH PAPAYA ENZYMES

Deep cleansing and exfoliating;
 Prepares skin for the further care, increasing the effectiveness of subsequent procedures;

- Cleans and smoothens the skin without feeling of dryness;

- Suitable for the sensitive skin.

Papaya enzymes, which transform into a light foam upon contact with water. The foam intensively and gently cleanses the skin while preserving the hydro-lipid layer.

**How to use:** mix a small amount of powder with warm water in your palms and apply to pre-cleansed skin. Massage into skin avoiding the eye area. Wash it off with warm water and apply skin care products.

#### FOAMING GEL CLEANSER WITH PAPAYA ENZYMES

- Effectively removes impurities and maintains the skin water balance;

Anti-

Pollutio

- Gives a feeling of freshness without tightness effect;

#### Papaya enzymes carefully cleanse and stimulate skin cell renewal. They also improve the complexion.

**How to use:** Apply the foaming gel to a wet skin with massaging movements and rinse off with the water

#### FACIAL TONING POWDER WITH PAPAYA ENZYMES

#### - Tones and recovers pH balance;

- Moisturizes and mattifies;
- Protects from the external impact.

Papaya enzymes stimulate skin cell renewal. Vitamin C smoothens the skin tone. Collagen recovers skin elasticity and slows down the aging process. Herbal Anti-Pollution Complex enhances the skin barrier function to the negative environmental impact.