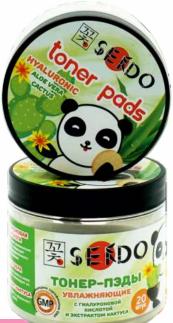

#### MOISTURIZING AND TONING WITH HYALURONIC ACID

Recovers the moisture balance of the skin after cleansing, protecting it from dehydration.

Allows to adjust the pH balance of the skin, helping the cream or vitamin serum to be better absorbed.

Hyaluronic acid provides skin hydration and protects from premature aging. Stimulates cellular renewal.

Aloe extract retains moisture in the skin, softens and tones it.

Cactus extract soothes and moisturizes the skin.