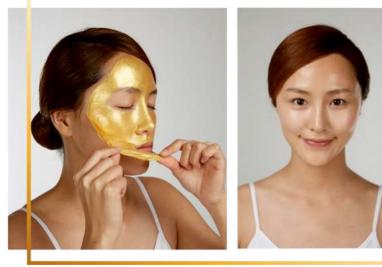

#### GOLDEN MASK IS A KNOW-HOW IN THE DEVELOPMENT OF POWERFUL SMALL SYNTHETIC PEPTIDES AND HAS COMPLEX ACTION: REJUVENATES TONE AND NOURISHES THE SKIN

Mix the mask and apply on the skin (better with brush), moving from the chin up towards massage lines. After total dryness, remove the mask from down to up. Apple extract has Vitamin C, pectins, polyphenols which recover skin structure, easing effect of free radicals, improves blood circulation. Tripeptides imitates natural mechanism of the skin which provides collagen stimulation and protection of skin from wrinkles.