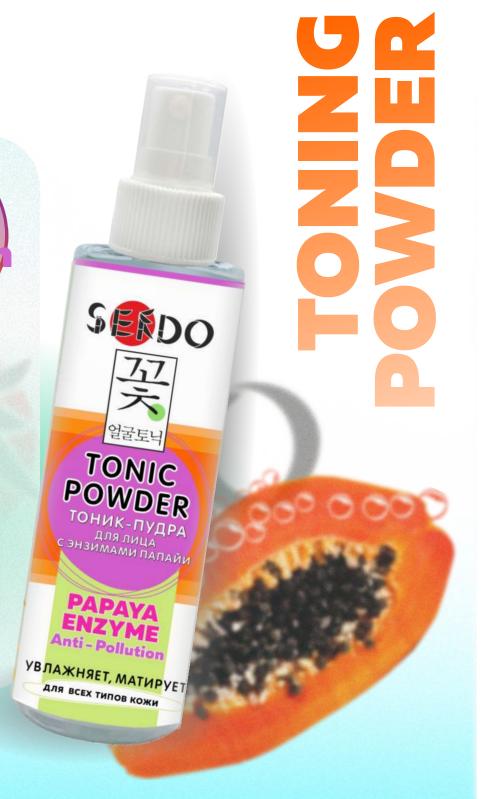

#### FACIAL TONING POWDER WITH PAPAYA ENZYMES

#### - Tones and recovers pH balance;

- Moisturizes and mattifies;
- Protects from the external impact.

Papaya enzymes stimulate skin cell renewal. Vitamin C smoothens the skin tone. Collagen recovers skin elasticity and slows down the aging process. Herbal Anti-Pollution Complex enhances the skin barrier function to the negative environmental impact.

How to use: Close your eyes and spray on a cleansed face at a distance of 15-20 cm.

SENDO

Jaim

cucumber

GMP

БАЛЬЗАМ ДЛЯ ВОЛ

влажнение и укрепл

ОГУРЕЦ