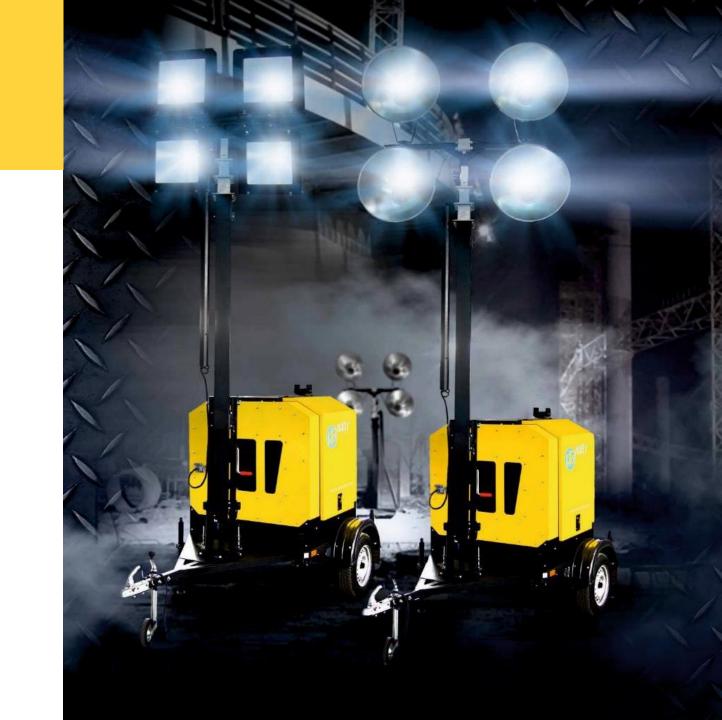

# MOBILE LIGHTING SYSTEM

**Fuel consumption** 

1,2 L/hour

Illuminated area, m<sup>2</sup>

5 000

**Built-in power plant** 

from 5 up to 16 kW

Mast type

mechanical, hydraulic