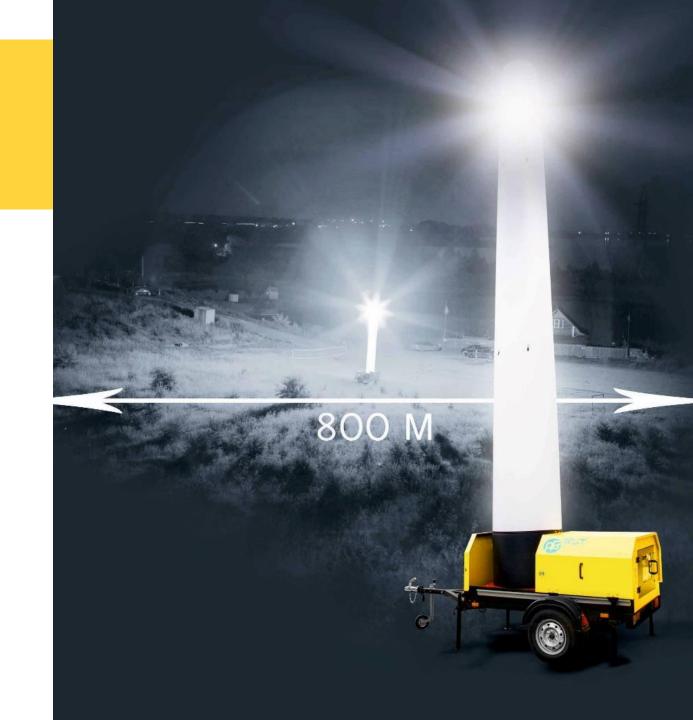

# MOBILE LIGHTING SYSTEM

**Fuel consumption** 

1,2 L/hour

Illuminated area, m<sup>2</sup>

5 000

**Built-in power plant** 

from 5 up to 16 kW

Mast type