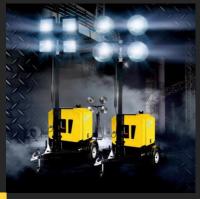

# MOBILE LIGHTING SYSTEM

**Fuel consumption** 

1,2 L/hour

Illuminated area, m<sup>2</sup>

5 000

**Built-in power plant** 

from 5 up to 16 kW

Mast type

mechanical, hydraulic