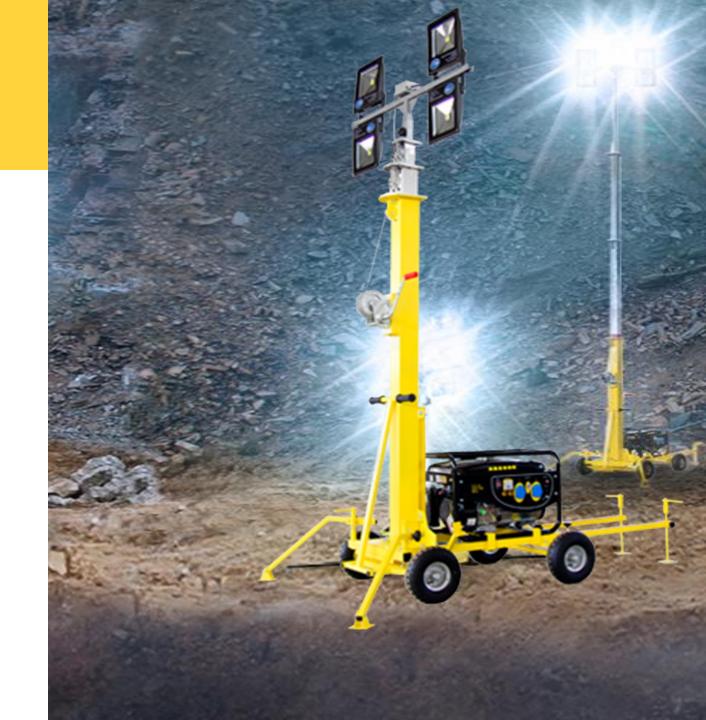

# MOBILE LIGHTING SYSTEM

**Fuel consumption** 

1,2 L/hour

Illuminated area, m<sup>2</sup>

5 000

**Built-in power plant** 

from 5 up to 16 kW

Mast type

mechanical, hydraulic

# MOBILE LIGHTING COMPLEXES

Illuminated area, m<sup>2</sup> 10 000

Built-in generator from 5 to 16 kW

**Mast type** mechanical, hydraulic

**Easy to transport** 