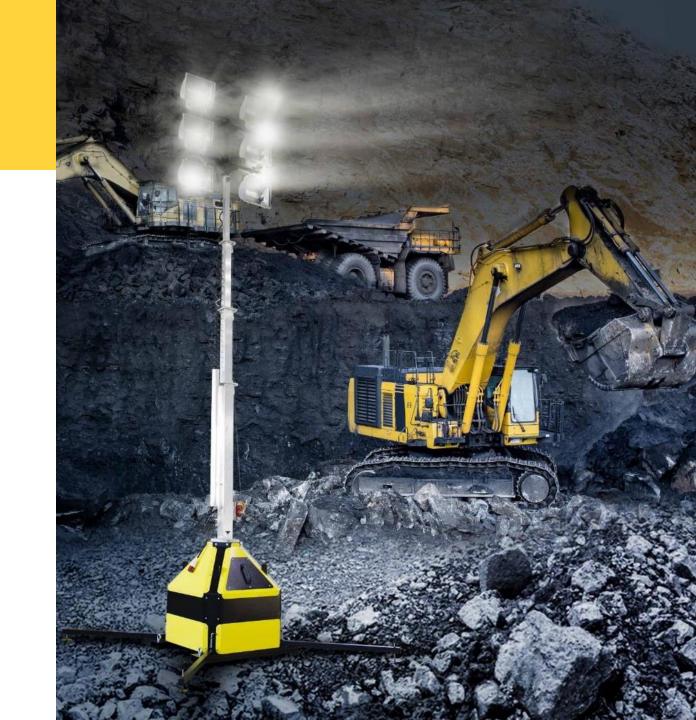

# MOBILE LIGHTING SYSTEM

**Fuel consumption** 

1,2 L/hour

Illuminated area, m<sup>2</sup>

5 000

**Built-in power plant** 

from 5 up to 16 kW

Mast type

mechanical, hydraulic