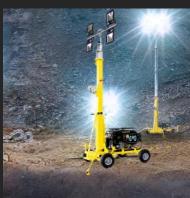

# MOBILE LIGHTING SYSTEM

**Fuel consumption** 

1,2 L/hour

Illuminated area, m<sup>2</sup>

5 000

**Built-in power plant** 

from 5 up to 16 kW

Mast type

mechanical, hydraulic