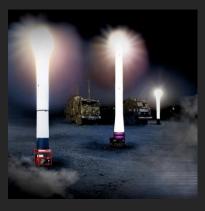

# MOBILE LIGHTING SYSTEM "LIGHT TOWER"

Illuminated area, m<sup>2</sup> 30 000

**Installation height** Up to 9 m

**Elimination** wide lighting angle

**Easy operation** 

Lifting the light source due to fabric dome inflation

### LIGHTING SYSTEM "LIGHT TOWER"

Illuminated area, m<sup>2</sup> 15 000

**Installation height** from 3 up to 7 m

Lifting the light source due to fabric dome inflation

**Basic operation** compact, fit in the trunk of a car

### LIGHTING SYSTEM "LIGHT TOWER MINI"

**Installation height** Up to 2 m

**Lightweight construction** small dimensions, fits in car trunk

Lifting the light source due to fabric dome inflation

Runs on battery