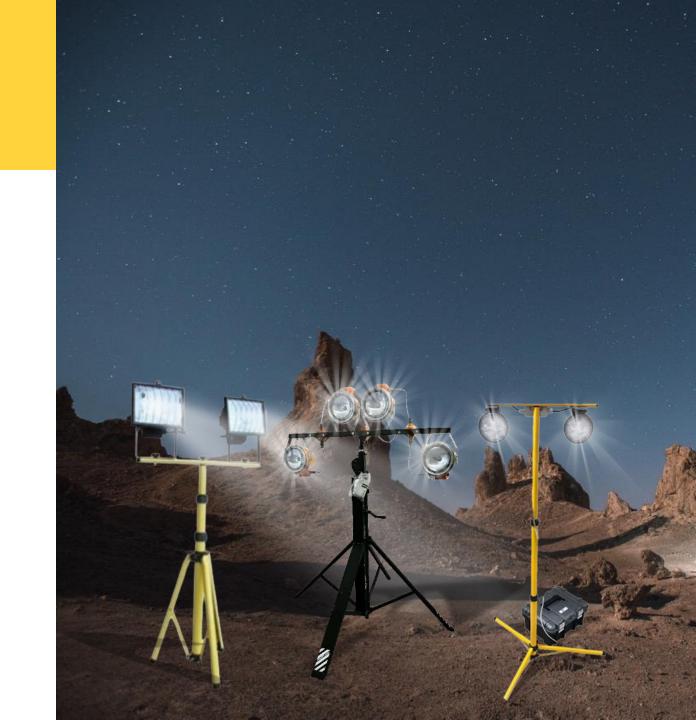

### MOBILE LIGHTING COMPLEXES

**Budget and functional settings** 

**Basic operation** 

Various equipment available

Mast type

mechanical, pneumatic or telescopic