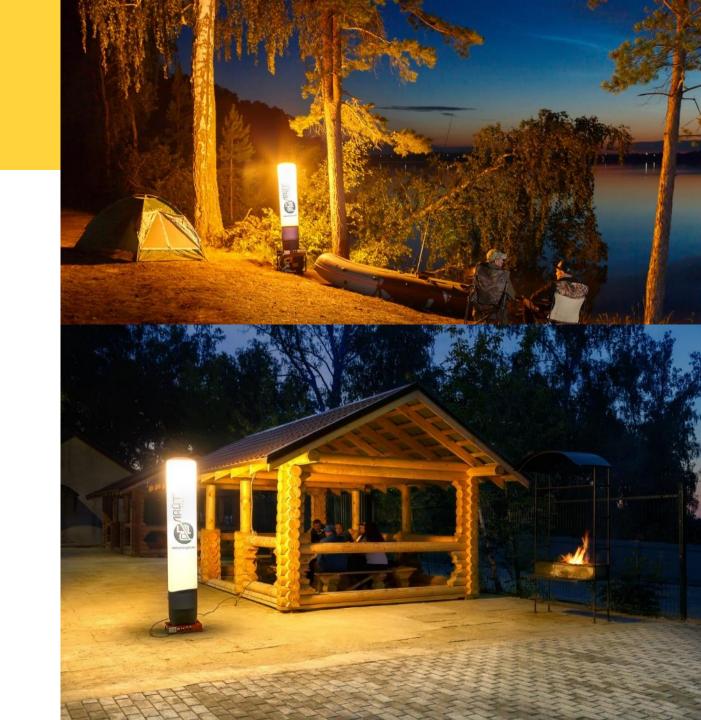

</sup> 5 000



Light source life cycle(LED)
100 000 hours



**Mast type** mechanical, pneumatic



# MOBILE LIGHTING SYSTEM "LIGHT TOWER"



Illuminated area, m<sup>2</sup> 30 000



**Installation height** Up to 9 m



**Elimination** wide lighting angle



**Easy operation** 



Lifting the light source due to fabric dome inflation



### LIGHTING SYSTEM "LIGHT TOWER"



Illuminated area, m<sup>2</sup> 15 000



**Installation height** from 3 up to 7 m



Lifting the light source due to fabric dome inflation



**Basic operation** compact, fit in the trunk of a car



### LIGHTING SYSTEM "LIGHT TOWER MINI"



**Installation height** Up to 2 m



**Lightweight construction** small dimensions, fits in car trunk



Lifting the light source due to fabric dome inflation



Runs on battery



# MOBILE LIGHTING COMPLEXES



Illuminated area, m<sup>2</sup> 10 000



Built-in generator from 5 to 16 kW



**Mast type** mechanical, hydraulic



**Easy to transport** 



### MOBILE LIGHTING COMPLEXES



**Budget and functional settings** 



**Basic operation** 



Various equipment available



Mast type

mechanical, pneumatic or telescopic



# MOBILE LIGHTING SYSTEM "MINI"



#### **Universal Assistant**



#### **Retractable mast length**

Up to 5 m



#### **Built-in generator**

works autonomously and it is possible to connect additional equipment



#### Mast type

mechanical, pneumatic, telescopic



#### **APPLICATIONS**