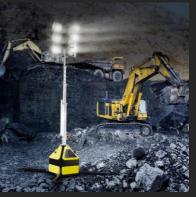

# MOBILE LIGHTING COMPLEXES

Illuminated area, m<sup>2</sup> 10 000

Built-in generator from 5 to 16 kW

**Mast type** mechanical, hydraulic

**Easy to transport** 

### MOBILE LIGHTING COMPLEXES

**Budget and functional settings** 

**Basic operation** 

Various equipment available

Mast type

mechanical, pneumatic or telescopic