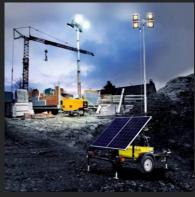

### MOBILE LIGHTING SOLAR SYSTEM

**Environmentally friendly power usage** 

Illuminated area, m<sup>2</sup> 5 000

Light source life cycle(LED)
100 000 hours

**Mast type** mechanical, pneumatic