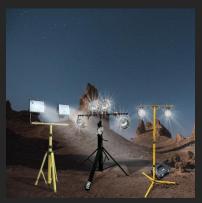

### LIGHTING SYSTEM "LIGHT TOWER MINI"

**Installation height** Up to 2 m

**Lightweight construction** small dimensions, fits in car trunk

Lifting the light source due to fabric dome inflation

Runs on battery

#### **APPLICATIONS**