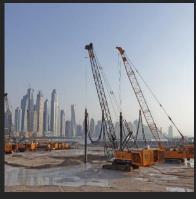

o 2 m



**Lightweight construction** small dimensions, fits in car trunk



Lifting the light source due to fabric dome inflation



Runs on battery



# MOBILE LIGHTING COMPLEXES



Illuminated area, m<sup>2</sup> 10 000



Built-in generator from 5 to 16 kW



**Mast type** mechanical, hydraulic



**Easy to transport** 



### MOBILE LIGHTING COMPLEXES



**Budget and functional settings** 



**Basic operation** 



Various equipment available



Mast type

mechanical, pneumatic or telescopic



# MOBILE LIGHTING SYSTEM "MINI"



#### **Universal Assistant**



#### **Retractable mast length**

Up to 5 m



#### **Built-in generator**

works autonomously and it is possible to connect additional equipment



#### Mast type

mechanical, pneumatic, telescopic



#### **APPLICATIONS**