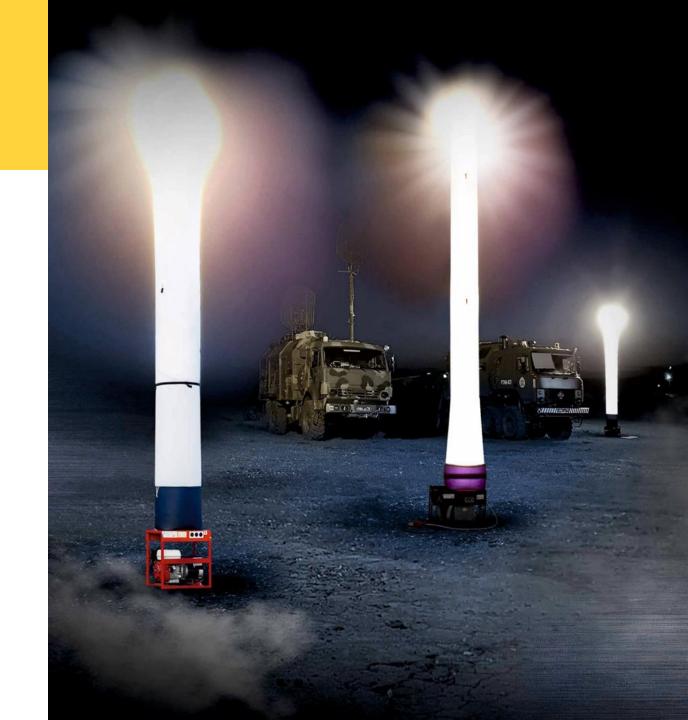

# MOBILE LIGHTING SYSTEM "LIGHT TOWER"

Illuminated area, m<sup>2</sup> 30 000

**Installation height** Up to 9 m

**Elimination** wide lighting angle

**Easy operation** 

Lifting the light source due to fabric dome inflation

### LIGHTING SYSTEM "LIGHT TOWER"

Illuminated area, m<sup>2</sup> 15 000

**Installation height** from 3 up to 7 m

Lifting the light source due to fabric dome inflation

**Basic operation** compact, fit in the trunk of a car