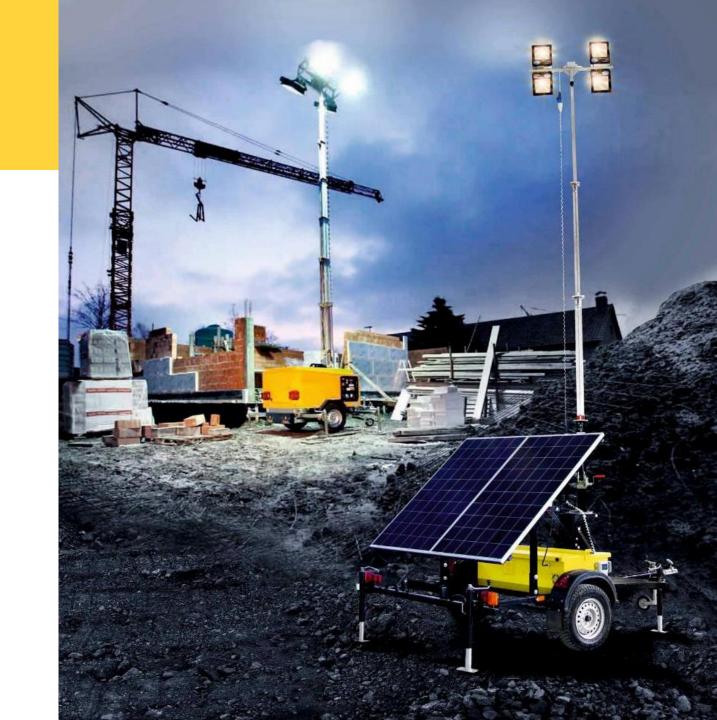

### MOBILE LIGHTING SOLAR SYSTEM

**Environmentally friendly power usage** 

Illuminated area, m<sup>2</sup> 5 000

Light source life cycle(LED)
100 000 hours

**Mast type** mechanical, pneumatic